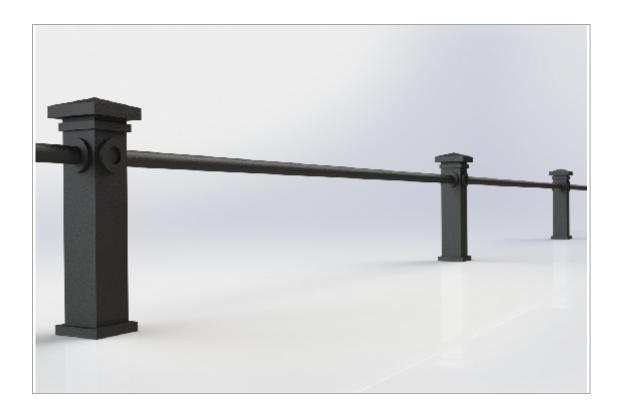

## Post & Rail | ASF Woburn Knee Rail Post - Cast or Ductil Iron

Materials Standard Finish Optional Finish Rail Options

Post Options Extras

Available in either 100% recycled engineering grade 250 cast iron (as standard) or ductile iron Posts are supplied in zinc rich metal primer

ASF Metal Shield Gloss in any standard RAL or BS colour

As standard rails are supplied in straight lengths at 6.4m or 7m.

Standard rail diameters as per drawing, other diameters available on request

Posts can be adapted to negotiate various site conditions such as gradients, steps, corners etc.