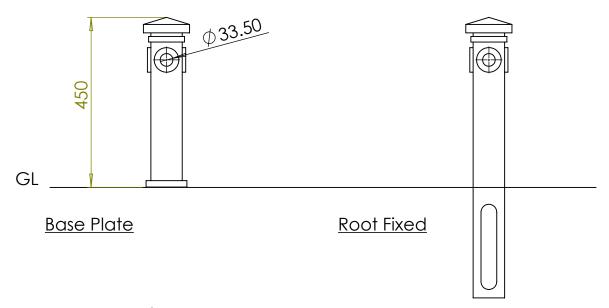

ASF Metal Shield Gloss in any standard RAL or BS colour

As standard rails are supplied in straight lengths at 6.4m or 7m.

Standard rail diameters as per drawing, other diameters available on request

Posts can be adapted to negotiate various site conditions such as gradients, steps, corners etc.